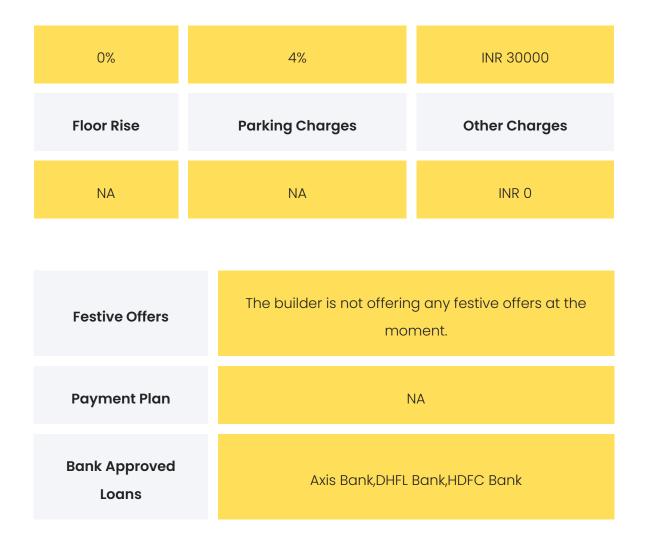

### COMMERCIALS

| Configuration | Rate Per<br>Sqft | Agreement<br>Value | Box Price                 |
|---------------|------------------|--------------------|---------------------------|
| Studio        | INR 11976.22     | INR 4230000        | INR 4448000               |
| 1 ВНК         | INR 11947.7      | INR 5300000        | INR 5582000 to<br>6212000 |

Disclaimer: Prices mentioned are approximate value and subject to change.

GST Stamp Duty Registration